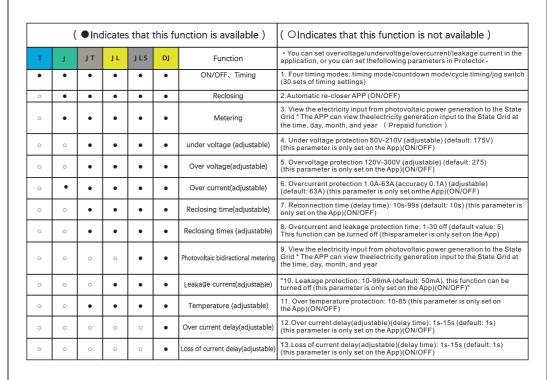

### Image corresponding table parameters

| Т     | J                                     | JT         |
|-------|---------------------------------------|------------|
| b,1   | N Promote L  State A  T T             | N France L |
| T)    | · · · · · · · · · · · · · · · · · · · |            |
| JL    | JLS                                   | DJ         |
| . (1) |                                       | •          |