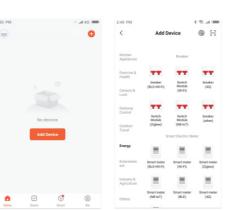

# **HOW TO ADD DEVICE TO APP**

- 1.Use Your smart phone to scan QR codes, or search "smart Life""Tuya Smart"app in Google play or APP store to download and install
- 2. Create an account with your mobile number
- 3. Connect you mobile to your wi-fi router. Click"+" in the upper right conner of homepage or click "Add device "then select breaker "Switch module(Wi-Fi)" from "Energy", long press WIFI button for 5 seconds, after see quick flash, open app to pair