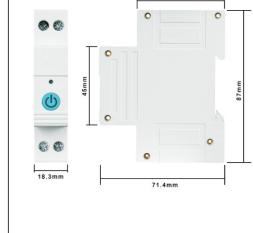

nnect you mobile to your wi-fi router. Click"+" in the upper right conner of homepage or click "Add device "then select breaker "Switch module(Wi-Fi)" from "Energy", long press WIFI button for 5 seconds, after see quick flash, open app to pair

#### **PROOUCT PARAMETERS**

Rated Frequency: 50/60Hz Setting Range

Rated Supply Vottage: AC 230V Operation Voltage Range: AC80V-400V (single phase) Electric Current(>A) 1-63A

Over Voltage(>U) 120-300V Setting Range: (adjustable)

Under Voltage(<u) 80-210V Setting Range: (adjustable)

Electric Leakage 10-99Ma off

Protection:(This feature can be tuned off) >U and<Trip Delay: 0.5s

Over Current And Leakge

Protect Times : 1-30 Off Reset/Start Delay: 10s-99s Power Display Range: 0-99999.9kw/h operating Temperature:-30°C to 70°C











0.00 kWh



50 m m

## PRODUCT DIMENLION