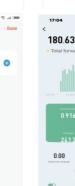

# Wi-Fi Over-Under Voltage Protector Energy Meter **User Manual**

Remote control can be turned on/off by phone from anywhere at anytime. Review current, power, voltage, leakage current, te mperature, number of faults, total battery capacity, and rechar ge capacity on your phone. You can set overvoltage/undervolta ge/overcurrent/leakage current in the application, or you can s et the following parameters in Protector.

0.00 kWh

50 m m