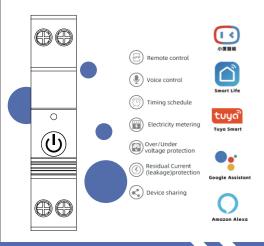

# Wi-Fi Over-Under Voltage Protector Energy Meter **User Manual**

Remote control can be turned on/off by phone from anywhere at anytime. Review current, power, voltage, leakage current, te mperature, number of faults, total battery capacity, and rechar ge capacity on your phone. You can set overvoltage/undervolta ge/overcurrent/leakage current in the application, or you can s et the following parameters in Protector.